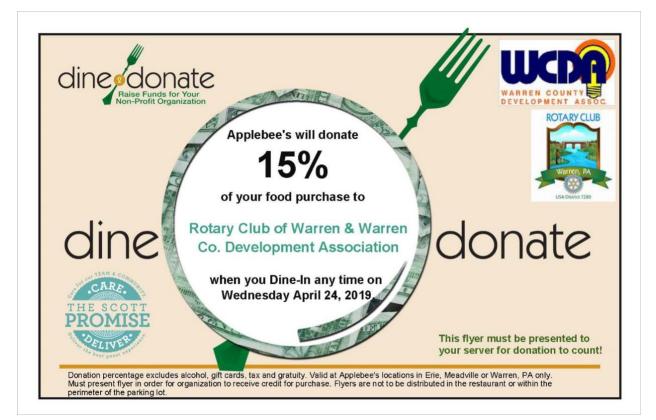

## "Dine2Donate" at Applebee's Wednesday April 24th

Greetings,

Please join us for a "Dine2Donate" fundraising event at the Warren, Erie, and Meadville Applebee's restaurants on **Wednesday April 24**<sup>th</sup>, and 15% of your food purchase will be donated to the Rotary Club of Warren and Warren County Development Association's Multi-Sensory Handicap Accessible Playground project at Lacy Park! Please present one of these fliers for your donation to count!